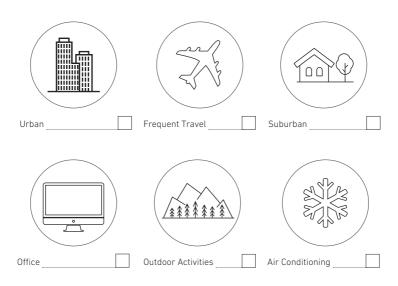

|
|                                                           |                   |        | <b>同1599</b> 同     |



# 3. YOU AND YOUR LIFESTYLE

# How do your cheeks look and feel?

| Dry Sensitive Comfortable Shiny Oily | Dry | Sensitive | Comfortable | Shiny | Oily |
|--------------------------------------|-----|-----------|-------------|-------|------|

# How does your T Zone look and feel?

| Dry | Sensitive | Comfortable | Shiny | Oily |
|-----|-----------|-------------|-------|------|

# How does your eye area look and feel?

| Dark circles Lines/wrinkles Puffiness Firming/lifting Sensitive |
|-----------------------------------------------------------------|
|-----------------------------------------------------------------|

# Describe the environment that your skin lives in







# 3. YOU AND YOUR LIFESTYLE

| -Ò. What kind of s                             | sun exposure do you g | jet?     |      |                                                     |
|------------------------------------------------|-----------------------|----------|------|-----------------------------------------------------|
| Very Low<br>(Incidental exposure from walking) | Low                   | Moderate | High | Very High<br>(Extended Exposure from being outside) |



| Less than 4hrs | 5hrs | 6hrs | 7hrs | 8hrs or more |
|----------------|------|------|------|--------------|

# () How would you describe your stress levels?

| Very Low | Low | Moderate | High | Very High |
|----------|-----|----------|------|-----------|
|----------|-----|----------|------|-----------|

## Tell us ab