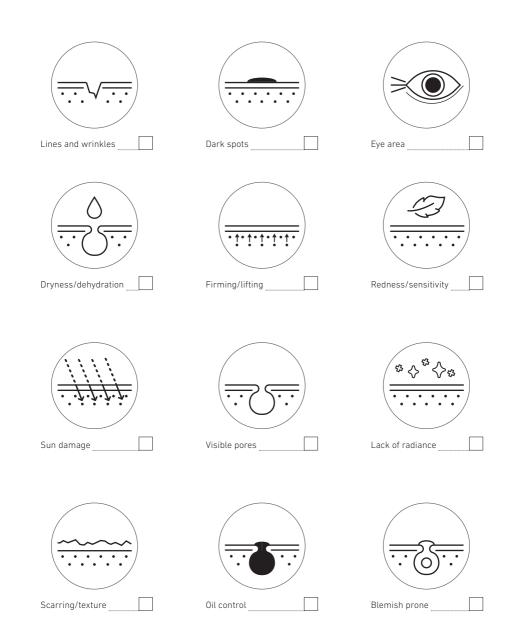

# 2: YOUR CONCERNS AND SKIN TYPE

## Tell me what are your main concerns?

| Notes: |       |
|--------|-------|
|        | <br>] |
|        |       |
|        |       |